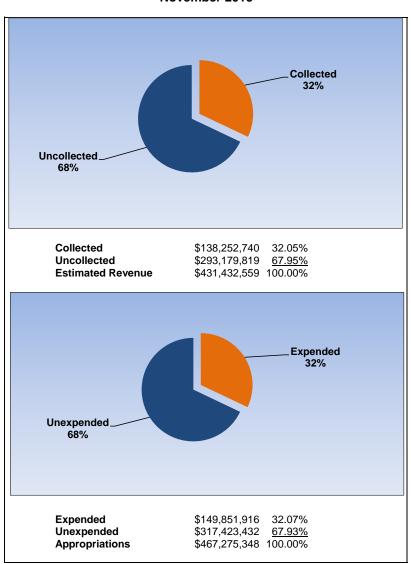

| Amount            | Interest<br>Rate |
|-----------------------------------------|-------------------|------------------|
| Investment Pool                         | \$<br>101,996,881 | 1.10%            |
| Florida Education Investment Trust      | \$<br>125,551     | 0.71%            |
| US Government Securities (with trustee) | \$<br>1,458,404   | 0.02%            |
| State Board of Administration (A)       | \$<br>33,598,995  | 0.85%            |
| Other                                   |                   |                  |
|                                         |                   |                  |
| Total/Average                           | \$<br>137,179,831 | 1.03%            |



# **General Fund**

### November 2016 November 2015





# **Internal Service Fund**

### November 2016







### November 2015