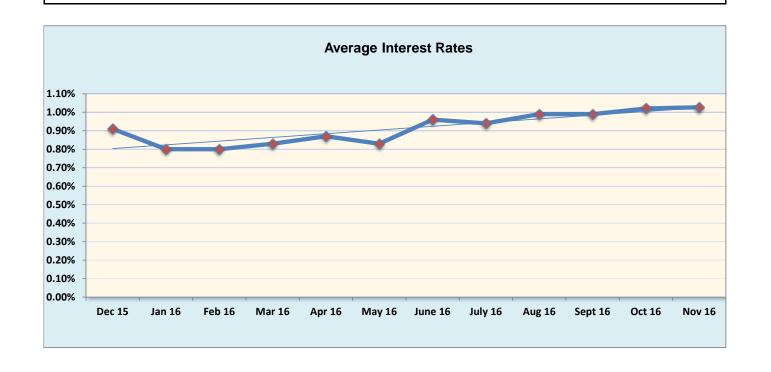

|  |

# Investment Summary November 2016

|                                         | Amount            | Interest<br>Rate |
|-----------------------------------------|-------------------|------------------|
| Investment Pool                         | \$<br>101,996,881 | 1.10%            |
| Florida Education Investment Trust      | \$<br>125,551     | 0.71%            |
| US Government Securities (with trustee) | \$<br>1,458,404   | 0.02%            |
| State Board of Administration (A)       | \$<br>33,598,995  | 0.85%            |
| Other                                   |                   |                  |
|                                         |                   |                  |
| Total/Average                           | \$<br>137,179,831 | 1.03%            |



# **General Fund**

### November 2016 November 2015





# **Internal Service Fund**

### November 2016







### November 2015