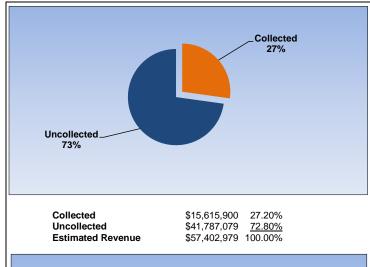

| Interest<br>Rate |
|-----------------------------------------|-------------------|------------------|
| Investment Pool                         | \$<br>101,996,881 | 1.10%            |
| Florida Education Investment Trust      | \$<br>125,551     | 0.71%            |
| US Government Securities (with trustee) | \$<br>1,458,404   | 0.02%            |
| State Board of Administration (A)       | \$<br>33,598,995  | 0.85%            |
| Other                                   |                   |                  |
|                                         |                   |                  |
| Total/Average                           | \$<br>137,179,831 | 1.03%            |



# **General Fund**

### November 2016 November 2015





# **Internal Service Fund**

### November 2016







### November 2015