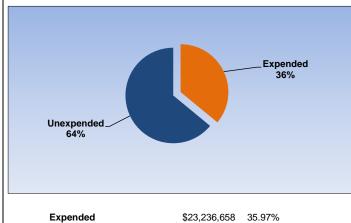

|                                                                     |         | General Fund     |                 |                 |                |  |
|---------------------------------------------------------------------|---------|------------------|-----------------|-----------------|----------------|--|
| The School District of Osceola County                               |         |                  |                 |                 |                |  |
| Revenue & Expenditures - Budget And Actual                          | Account | Budgeted Amounts |                 | Actual          | Percentage of  |  |
| For the Fiscal Year through 11/30/16                                | Number  | Original         | Current         | Amounts         | Current Budget |  |
| REVENUE                                                             |         |                  |                 |                 |                |  |
| Federal Direct                                                      | 3100    | 588,000.00       | 588,000.00      | 181,706.93      | 30.90%         |  |
| Federal Through State                                               | 3200    | 2,000,000.00     | 2,000,000.00    | 24,145.42       | 1.21%          |  |
| State Sources                                                       | 3300    | 326,412,640.74   | 326,589,476.19  | 135,072,162.09  | 41.36%         |  |
| Local Sources                                                       | 3400    | 128,546,040.82   | 128,662,706.13  | 15,141,973.60   | 11.77%         |  |
| Total Revenues                                                      |         | 457,546,681.56   | 457,840,182.32  | 150,419,988.04  | 32.85%         |  |
| EXPENDITURES                                                        |         |                  |                 |                 |                |  |
| Current:                                                            |         |                  |                 |                 |                |  |
| Instruction                                                         | 5000    | 335,148,183.09   | 336,383,750.93  |                 | 31.75%         |  |
| Pupil Personnel Services                                            | 6100    | 22,394,484.56    | 22,394,484.56   | 7,938,148.28    | 35.45%         |  |
| Instructional Media Services                                        | 6200    | 4,520,054.49     | 4,520,054.49    | 1,585,223.03    | 35.07%         |  |
| Instruction and Curriculum Development Services                     | 6300    | 10,406,324.30    | 10,406,324.30   | 3,870,019.36    | 37.19%         |  |
| Instructional Staff Training Services                               | 6400    | 5,670,448.02     | 5,670,448.02    | 2,076,479.94    | 36.62%         |  |
| Instruction Related Technology                                      | 6500    | 4,212,758.89     | 4,212,758.89    | 1,595,093.40    | 37.86%         |  |
| Board                                                               | 7100    | 1,750,000.00     | 1,750,000.00    | 455,430.61      | 26.02%         |  |
| General Administration                                              | 7200    | 1,690,012.88     | 1,690,012.88    | 641,036.74      | 37.93%         |  |
| School Administration                                               | 7300    | 24,432,003.25    | 24,432,259.81   | 9,246,099.83    | 37.84%         |  |
| Facilities Acquisition and Construction                             | 7400    | 4,643,897.32     | 4,643,897.32    | 1,601,508.18    | 34.49%         |  |
| Fiscal Services                                                     | 7500    | 2,145,059.91     | 2,145,059.91    | 836,221.41      | 38.98%         |  |
| Food Services                                                       | 7600    | 150,000.00       | 150,000.00      | 5,779.41        | 3.85%          |  |
| Central Services                                                    | 7700    | 7,644,276.91     | 7,821,114.02    | 3,084,152.10    | 39.43%         |  |
| Pupil Transportation Services                                       | 7800    | 19,782,911.41    | 19,785,799.35   | 6,958,356.37    | 35.17%         |  |
| Operation of Plant                                                  | 7900    | 32,318,789.83    | 32,277,029.48   | 11,669,862.30   | 36.16%         |  |
| Maintenance of Plant                                                | 8100    | 8,476,731.95     | 8,540,317.73    | 3,705,341.30    | 43.39%         |  |
| Administrative Tech Services                                        | 8200    | 4,169,700.29     | 4,177,108.89    | 1,994,710.20    | 47.75%         |  |
| Community Services                                                  | 9100    | 3,914,722.69     | 3,914,722.69    | 1,403,039.01    | 35.84%         |  |
| Debt Service                                                        | 9200    | 243,647.90       | 243,647.90      | 0.00            | 0.00%          |  |
| Total Expenditures                                                  |         | 493,714,007.69   | 495,158,791.17  | 165,470,869.74  | 33.42%         |  |
| Excess (Deficiency) of Revenues Over (Under) Expenditures           |         | (36,167,326.13)  | (37,318,608.85) | (15,050,881.70) |                |  |
| OTHER FINANCING SOURCES (USES)                                      |         |                  |                 |                 |                |  |
| Long-term Debt Proceeds, Sales of Capital Assets, & Loss Recoveries |         | 100,000.00       | 168,723.72      | 42,760.06       |                |  |
| Transfers In                                                        | 3600    | 13,716,712.90    | 14,799,271.90   | 781,314.50      |                |  |
| Transfers Out                                                       | 9700    |                  | 0.00            | 0.00            |                |  |
| Total Other Financing Sources (Uses)                                |         | 13,816,712.90    | 14,967,995.62   | 824,074.56      |                |  |
| Net Change in Fund Balances                                         |         | (22,350,613.23)  | (22,350,613.23) | (14,226,807.14) |                |  |
| Fund Balances, Prior Year                                           | 2800    | 66,516,538.03    | 66,516,538.03   | 66,516,538.03   |                |  |
| Adjustment to Fund Balances                                         | 2891    |                  |                 |                 |                |  |
| Fund Balances, Current Year                                         | 2700    | 44,165,924.80    | 44,165,924.80   | 52,289,730.89   |                |  |