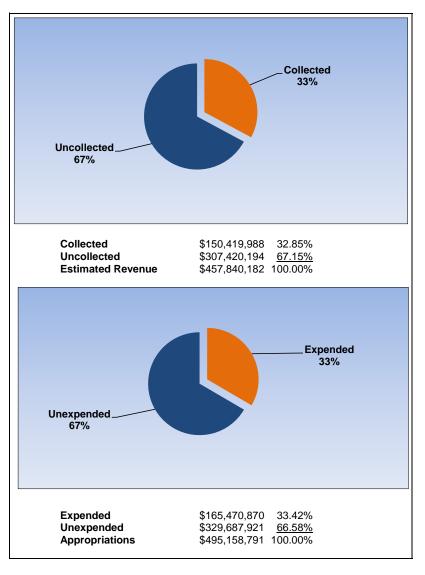

|                                                                     |         | General Fund     |                 |                 |                |  |
|---------------------------------------------------------------------|---------|------------------|-----------------|-----------------|----------------|--|
| The School District of Osceola County                               |         |                  |                 |                 |                |  |
| Revenue & Expenditures - Budget And Actual                          | Account | Budgeted Amounts |                 | Actual          | Percentage of  |  |
| For the Fiscal Year through 11/30/16                                | Number  | Original         | Current         | Amounts         | Current Budget |  |
| REVENUE                                                             |         |                  |                 |                 |                |  |
| Federal Direct                                                      | 3100    | 588,000.00       | 588,000.00      | 181,706.93      | 30.90%         |  |
| Federal Through State                                               | 3200    | 2,000,000.00     | 2,000,000.00    | 24,145.42       | 1.21%          |  |
| State Sources                                                       | 3300    | 326,412,640.74   | 326,589,476.19  | 135,072,162.09  | 41.36%         |  |
| Local Sources                                                       | 3400    | 128,546,040.82   | 128,662,706.13  | 15,141,973.60   | 11.77%         |  |
| Total Revenues                                                      |         | 457,546,681.56   | 457,840,182.32  | 150,419,988.04  | 32.85%         |  |
| EXPENDITURES                                                        |         |                  |                 |                 |                |  |
| Current:                                                            |         |                  |                 |                 |                |  |
| Instruction                                                         | 5000    | 335,148,183.09   | 336,383,750.93  |                 | 31.75%         |  |
| Pupil Personnel Services                                            | 6100    | 22,394,484.56    | 22,394,484.56   | 7,938,148.28    | 35.45%         |  |
| Instructional Media Services                                        | 6200    | 4,520,054.49     | 4,520,054.49    | 1,585,223.03    | 35.07%         |  |
| Instruction and Curriculum Development Services                     | 6300    | 10,406,324.30    | 10,406,324.30   | 3,870,019.36    | 37.19%         |  |
| Instructional Staff Training Services                               | 6400    | 5,670,448.02     | 5,670,448.02    | 2,076,479.94    | 36.62%         |  |
| Instruction Related Technology                                      | 6500    | 4,212,758.89     | 4,212,758.89    | 1,595,093.40    | 37.86%         |  |
| Board                                                               | 7100    | 1,750,000.00     | 1,750,000.00    | 455,430.61      | 26.02%         |  |
| General Administration                                              | 7200    | 1,690,012.88     | 1,690,012.88    | 641,036.74      | 37.93%         |  |
| School Administration                                               | 7300    | 24,432,003.25    | 24,432,259.81   | 9,246,099.83    | 37.84%         |  |
| Facilities Acquisition and Construction                             | 7400    | 4,643,897.32     | 4,643,897.32    | 1,601,508.18    | 34.49%         |  |
| Fiscal Services                                                     | 7500    | 2,145,059.91     | 2,145,059.91    | 836,221.41      | 38.98%         |  |
| Food Services                                                       | 7600    | 150,000.00       | 150,000.00      | 5,779.41        | 3.85%          |  |
| Central Services                                                    | 7700    | 7,644,276.91     | 7,821,114.02    | 3,084,152.10    | 39.43%         |  |
| Pupil Transportation Services                                       | 7800    | 19,782,911.41    | 19,785,799.35   | 6,958,356.37    | 35.17%         |  |
| Operation of Plant                                                  | 7900    | 32,318,789.83    | 32,277,029.48   | 11,669,862.30   | 36.16%         |  |
| Maintenance of Plant                                                | 8100    | 8,476,731.95     | 8,540,317.73    | 3,705,341.30    | 43.39%         |  |
| Administrative Tech Services                                        | 8200    | 4,169,700.29     | 4,177,108.89    | 1,994,710.20    | 47.75%         |  |
| Community Services                                                  | 9100    | 3,914,722.69     | 3,914,722.69    | 1,403,039.01    | 35.84%         |  |
| Debt Service                                                        | 9200    | 243,647.90       | 243,647.90      | 0.00            | 0.00%          |  |
| Total Expenditures                                                  |         | 493,714,007.69   | 495,158,791.17  | 165,470,869.74  | 33.42%         |  |
| Excess (Deficiency) of Revenues Over (Under) Expenditures           |         | (36,167,326.13)  | (37,318,608.85) | (15,050,881.70) |                |  |
| OTHER FINANCING SOURCES (USES)                                      |         |                  |                 |                 |                |  |
| Long-term Debt Proceeds, Sales of Capital Assets, & Loss Recoveries |         | 100,000.00       | 168,723.72      | 42,760.06       |                |  |
| Transfers In                                                        | 3600    | 13,716,712.90    | 14,799,271.90   | 781,314.50      |                |  |
| Transfers Out                                                       | 9700    |                  | 0.00            | 0.00            |                |  |
| Total Other Financing Sources (Uses)                                |         | 13,816,712.90    | 14,967,995.62   | 824,074.56      |                |  |
| Net Change in Fund Balances                                         |         | (22,350,613.23)  | (22,350,613.23) | (14,226,807.14) |                |  |
| Fund Balances, Prior Year                                           | 2800    | 66,516,538.03    | 66,516,538.03   | 66,516,538.03   |                |  |
| Adjustment to Fund Balances                                         | 2891    |                  |                 |                 |                |  |
| Fund Balances, Current Year                                         | 2700    | 44,165,924.80    | 44,165,924.80   | 52,289,730.89   |                |  |